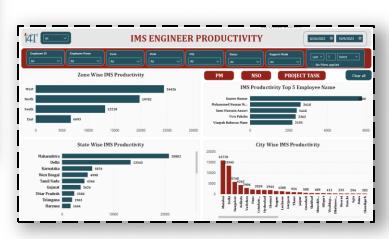

Usage of Integrated Tool & Dashboard (Governance thru dashboards)

| CRM Refresh:<br>09-10-2023 13:20:4                                          |         |       | ected Ti |             |        | Zone                |            |                               | Calls            | Selected 567 Out Of 2630 Stor     | es 🕕    | Assigned to                     | •      |
|-----------------------------------------------------------------------------|---------|-------|----------|-------------|--------|---------------------|------------|-------------------------------|------------------|-----------------------------------|---------|---------------------------------|--------|
| Excel Date : 07-10-20                                                       | 123     | Co    | ntribut  | ion # 3     | 41%    | West                | 195<br>153 | 30<br>43                      | 1105             | Store_Name                        | gry 🛙   | Assigned_To                     | 9V     |
| Ver 1.2                                                                     |         |       |          |             |        | South               | 120        | *3                            | 727              | SSL-Mumbal-Services Office (U100  | 191     | Sajad                           | 725    |
|                                                                             |         |       |          |             |        | East                | 36         | 13                            | 505              | SSL-Faridabad-DC (U905)           | 76      | Chandar                         | 670    |
|                                                                             |         |       |          |             |        | Total               | 567        | 118                           | 3397             | SSL-Bangalore-DC (U902)           | 62      | Chandu s                        | -401   |
| Account Brand Select                                                        | cted 11 | Out   | Of 17 /  | lccoun      | te 🕕 🛛 | 10ta                | 247        | 110                           | 3391             | SSL-Thane-Bhiwandi DC (U901)      | 57      | Arup                            | 364    |
|                                                                             |         |       |          |             |        |                     |            |                               |                  | SSL-Kolkata-South City (U128)     | 51      | Pratik Thorat (I4T Consultant)  | 102    |
| Account                                                                     |         | CRM   | Excel    | Total       | - 1    |                     |            |                               |                  | SSL-Rourkela-Plutone Mail (U8507) | 47      | Ashwini Patil (I4T Consultant)  | 88     |
| SHOPPERS STOP LIMITED                                                       |         |       | 2871     | •           | 171    | Selected 3          | 3 Out of   | 45 States                     |                  | 55L-Mumbel-Wyechy Thene (U153)    | 45      | Ramraj Saltani                  | 85     |
| RESTAURANT BRANDS ASIA LTD.                                                 |         |       | 220      |             | 20     | State               |            | City                          | - <sup>Qhy</sup> | SSL-Gurgeon-Mehraul (U110)        | 41      | Aithliesh Singh (AT Consultant) | 83     |
| <ul> <li>RESIDENT BRANDS ASK CTD</li> <li>RESIDENT PODDWORKS LTD</li> </ul> |         |       | 205      |             | 5      |                     |            |                               |                  | SSL-Kolkata-DC (U912)             | - 41    | Velohav Govil                   | 55     |
| APPAREL GATEWAY CAFE INDIA PVT                                              | TO      | 41    |          |             | 41     | Maharashtra         |            | 17                            | 960              | SSL-Mumbel-Jubu (U117)            | 40      | BackOffice FMS                  | 53     |
| TIM HORTONS                                                                 |         | 41 41 |          | West Bengal |        | 4                   | 326        | SSL-Jainus-WTP (U182)         | 3.9              | Sayal Shetty                      | 53      |                                 |        |
| SAPPHIRE FOODS INDIA PVT LTD                                                |         | 12 19 |          | Karnataka   |        | 8                   | 322        | SSL-Hyderabad-Becumpet (U103) | 38               | Prathamesh Satve                  | 37      |                                 |        |
| BURMAN HOSPITALITY PVT LTD                                                  |         | 18    |          |             | 18     | Uttar Prades        | h          | 9                             | 293              | SSL-Kolkete-Selt Leke (U115)      | 37      | Helpdesk Services (17)          | 29     |
| ABSOLUTE BARBEOUE PRIVATE LIMIT                                             | FD      | 10    |          |             | ÷ 1    | Telangana           |            | 2                             | 220              | SSL-Mumbal-Andheri (U101)         | 37      |                                 | 27     |
| CROSSWORD BOOKSTORES LTD                                                    |         |       |          |             | ŝ l    | Dehi                |            | 2                             | 206              | SSL-Hyderabad-L&T Panlaputta      | 36      | Junaid Aziz Kuravie             | 24     |
| CORRAFINE JEWELLERY PVT. LTD.                                               |         |       |          |             | 5      | Harjana             |            | 7                             | 172              | (U269)                            |         | Support TH1                     | 23     |
| H ADITYA BIRLA FASHION AND RETAIL                                           |         |       |          |             | é II   | Rajasthan           |            | 5                             | 109              | 55L-Auranoabad-Propone Mail       | 33      | BASIS TCS                       | 17     |
| <ul> <li>IDEaS 4 TRANSFORMATION</li> </ul>                                  |         |       |          |             | 7.1    | Gujarat             |            | 8                             | 107              | (U150)                            |         | Vrushabh Barapatre              | 16     |
| Total                                                                       |         | 101   | 1296     |             | a7     | Punjab              |            | 12                            | 98               | SSL-Bhubaneshwar-Utikal Galleria  | 33      | Mohammed Noman Nisar Ahmed      | 15     |
| 10.02                                                                       |         |       |          |             |        | Odisha              |            | 2                             | 80               | (U359)                            |         | Ansari                          |        |
|                                                                             |         |       |          |             | _      | Tarril Nadu         |            | 6                             | 78               | SSL-Hyderabad-Cyberabad (U154)    | 33      | Mukund Khadye (HT Consultant)   | 14     |
|                                                                             | C-4     |       | > Sub (  |             |        | Kerala              |            | 5                             | 54               | SSL-Jalandhar-MD8 Neopolis Mail   | 33      | Shivam Maurya                   | 13     |
|                                                                             | cange   | •y    | - 300 0  | ange        | 20     | Madhya Prac         | iesh       | 10                            | 52               | (µ171)                            |         | Total                           | 3397   |
| Category                                                                    | P1 P    | 2     | P3       | 24 1        | otal 0 | Total               |            | 118                           | 3397             | Total                             | 3397    |                                 | -      |
| () Incident                                                                 | 18      | 63    | 693      |             | 774    | Gity                | 8          | tore 1                        | Qty              | Status Qty                        | Apri    | gSlab P1 P2 P3 P4               | Total  |
| Business Applications / SAP /                                               |         |       | 314      |             | 314    |                     |            |                               |                  |                                   | 1 1 1 1 | Days 37 301 1824                | 1 2163 |
| MM / PID / Unable to Scan                                                   |         |       |          |             |        | Mumbel<br>Bangalore |            | 72                            | 449<br>302       | Pending 1298                      |         | 5 Days 24 74 515                | 2 615  |
| Applications                                                                | 50      | 35    | 22       | 3           | 113    | KOLKATTA            |            | 74                            | 302              | In-Progress 791                   |         | 9 Days 14 40 276                | 1 331  |
|                                                                             |         | 6     | 89       |             | 95     | Hyderabad           | _          | 30                            | 218              | Cancelled 576                     |         | Dava 39 78 145                  | 2 267  |
| Business Applications / SAP /                                               |         |       | 94       |             | 94     | Pyderabad           |            | 30                            | 218              | New 28                            |         | me Day 12 7                     | 2 21   |
| BASIS / ID is locked / S4                                                   |         |       |          |             |        | Pune                | _          | 19                            | 145              | 201                               |         |                                 | 8 3397 |
| Business Applications / Xstore                                              |         |       | 65       |             | 62     | Noida               |            | 19                            | 148              |                                   |         |                                 |        |
| (SSL POS) / RV not matching                                                 |         |       |          |             |        | Norda<br>Nevi Mumbe |            | - 2                           | 97               | Assigned 144                      |         |                                 |        |
| (SSL POS) / KV not matching<br>Xistore sales                                |         |       |          |             |        | Faridabad           | -          |                               | 97               | Pending with User 8/              |         |                                 |        |
|                                                                             |         | 64    |          |             | 64     |                     | _          | 4                             | 92               | in Propress 11                    |         | Created_at                      |        |
| Business Applications / SAP /                                               |         | 04    |          |             |        | Gurgeon             |            | 12                            | 87               |                                   |         | 12/1/2022 B 10/9/2023 B         |        |
| Visitex / Settelment problem /                                              |         |       |          |             |        | Ghatabad            |            | 12                            | 71               |                                   |         | 12/1/2022 18 10/9/2023 1        | a      |
| Total                                                                       | 114     | 505   | 2770     |             | 3397   | G1828080            |            |                               |                  | Pending with spares 1             |         |                                 |        |
|                                                                             |         |       |          |             |        | Total               |            | 567                           | 3397             | Total 3397                        |         |                                 |        |