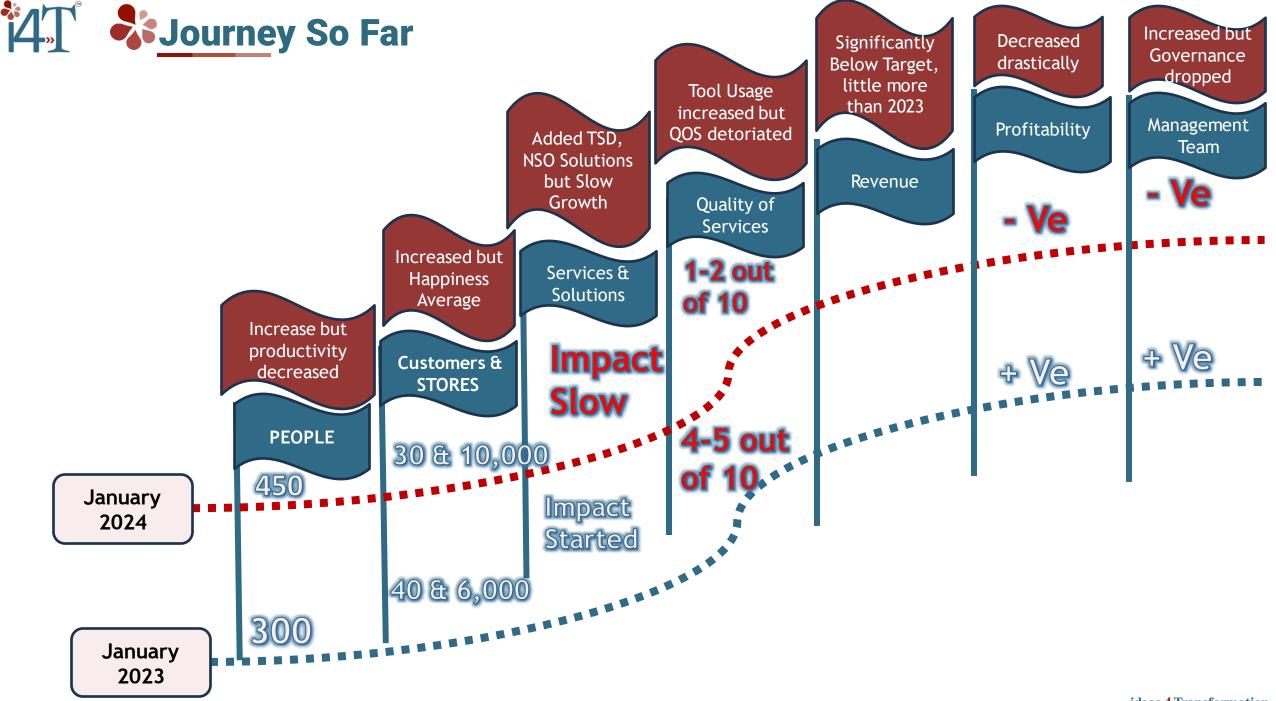

4

Smart Solution & Services

12<sup>th</sup> Jan.2024



Here's to a fresh start, a clean slate, and a journey filled with endless possibilities. Happy New Year to you, your family and your organization

🞯 ideas4transformation\_ in ideas 4 Transformation 🚹 ideas 4 Transformation 🕒 ideas 4 Transformation 🧱 i4t.in









## **4**T **Growth Pointers thru Change**

Multi City Level Technical Services Desk (Thane, Bangalore & Delhi







New Retail Verticals







### **4T Scowth Pointers thru Change**

Penetration in Tier 3/ Tier 4 Towns (Covering 800 Cities from 71 Cities)

Combination of Multi Skilled & Specialized talent Pool (Technical Specialized vs. General)



Campus Hiring coupled with Learning and Development (GIFT, BNM & Balaji University)





## **4T People focus Growth Pointers**



|                                  |                                 |                                                                                |    | Open                            |               |                 |  |  |  |
|----------------------------------|---------------------------------|----------