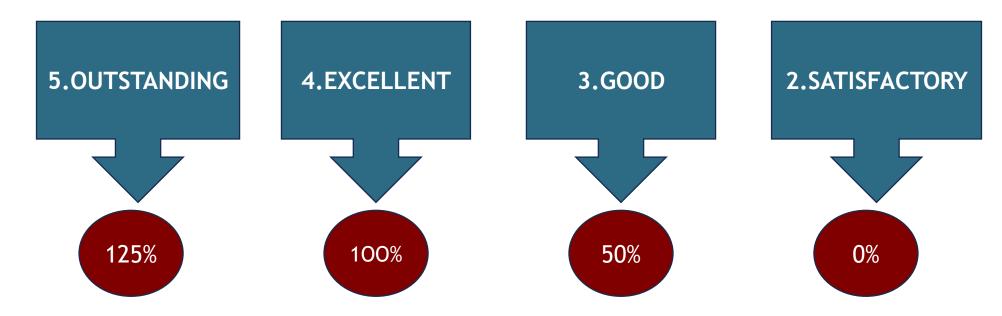

# "Dream Big, Achieve Bigger"

| SN | Parameters          | % Achievement | Rating | Example 1 | Example 2 |
|----|---------------------|---------------|--------|-----------|-----------|
| 1  | Strategic           | > 98%         | 5      | 5         |           |
|    |                     | > 97%         | 4      |           |           |
|    |                     | > 95%         | 3      |           |           |
|    |                     | < 95%         | 2      |           | 0         |
| 2  | Operations          | > 98%         | 5      |           |           |
|    |                     | > 97%         | 4      | 4         | 3         |
|    |                     | > 95%         | 3      |           |           |
|    |                     | < 95%         | 2      |           |           |
| 3  | Internal Processes  | > 98%         | 5      |           |           |
|    |                     | > 97%         | 4      | 4         | 3         |
|    |                     | > 95%         | 3      |           |           |
|    |                     | < 95%         | 2      |           |           |
|    |                     |               |        |           |           |
| 4  | Learning and Growth | > 98%         | 5      |           |           |
|    |                     | > 97%         | 4      |           |           |
|    |                     | > 95%         | 3      | 3         | 3         |
|    |                     | < 95%         | 2      |           |           |
|    | Average             |               |        | 4         | 2         |