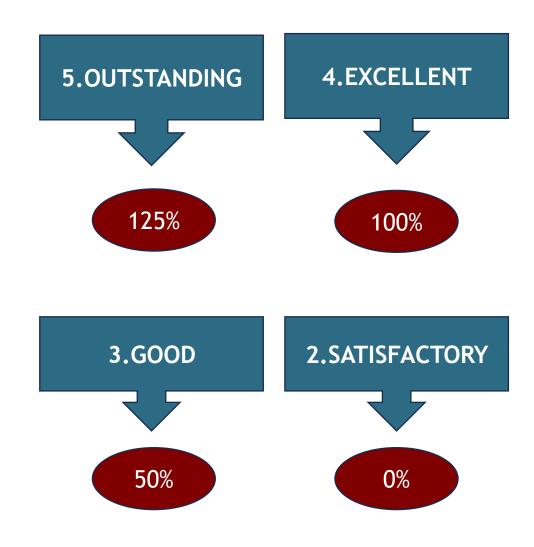

# "Dream Big, Achieve Bigger"

| SN | Parameters          | % Achievement | Rating | Example 1 | Example 2 |
|----|---------------------|---------------|--------|-----------|-----------|
| 1  | Strategic           | > 98%         | 5      | 5         |           |
|    |                     | > 97%         | 4      |           |           |
|    |                     | > 95%         | 3      |           |           |
|    |                     | < 95%         | 2      |           | 0         |
| 2  | Operations          | > 98%         | 5      |           |           |
|    |                     | > 97%         | 4      | 4         | 3         |
|    |                     | > 95%         | 3      |           |           |
|    |                     | < 95%         | 2      |           |           |
| 3  | Internal Processes  | > 98%         | 5      |           |           |
|    |                     | > 97%         | 4      | 4         | 3         |
|    |                     | > 95%         | 3      |           |           |
|    |                     | < 95%         | 2      |           |           |
|    |                     |               |        |           |           |
| 4  | Learning and Growth | > 98%         | 5      |           |           |
|    |                     | > 97%         | 4      |           |           |
|    |                     | > 95%         | 3      | 3         | 3         |
|    |                     | < 95%         | 2      |           |           |
|    | Average             |               |        | 4         | 2         |